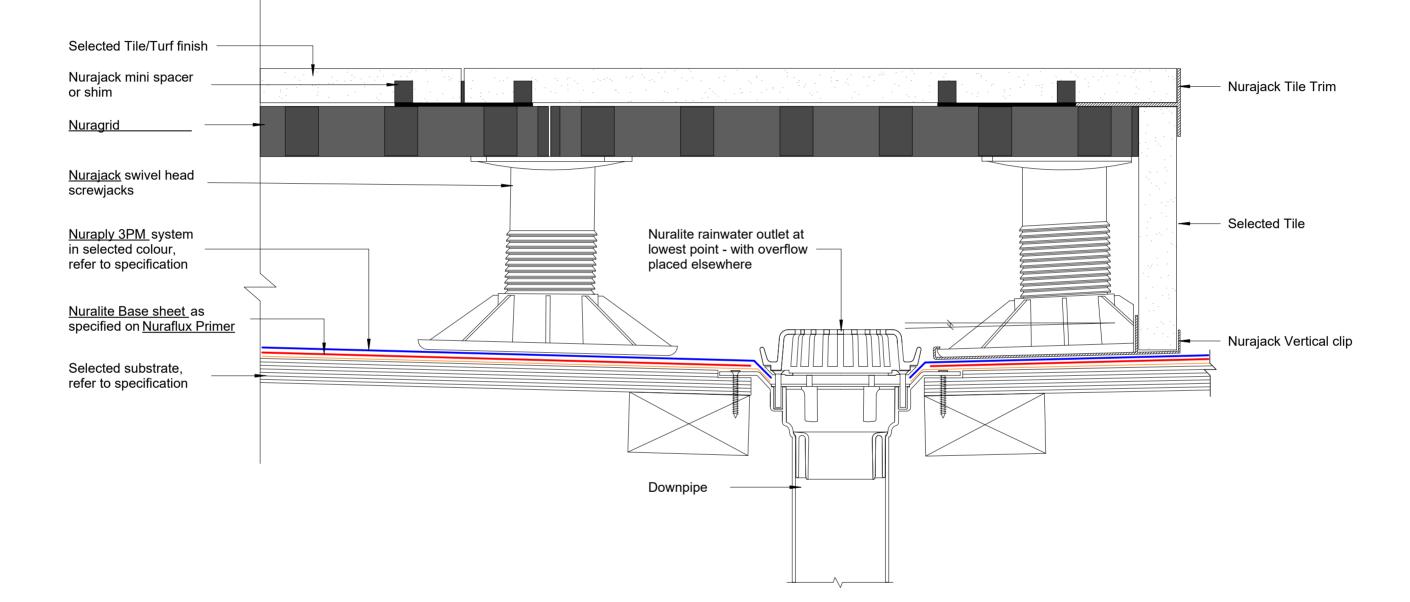

# DWG no: NJ.B1

**NURAJACK NURAGRID - TILE TRIM EDGE** DETAIL:

SCALE: NTS DATE: DEC 2024 PREVIOUS DWG no:-

REVISION:

DWG no: NJ.B1

This drawing is indicative only and not for construction. This detail depicts Nurajack products and components for correct use. All other elements are typical only - refer to the designer. Always refer to original colour details when printing

DETAIL: