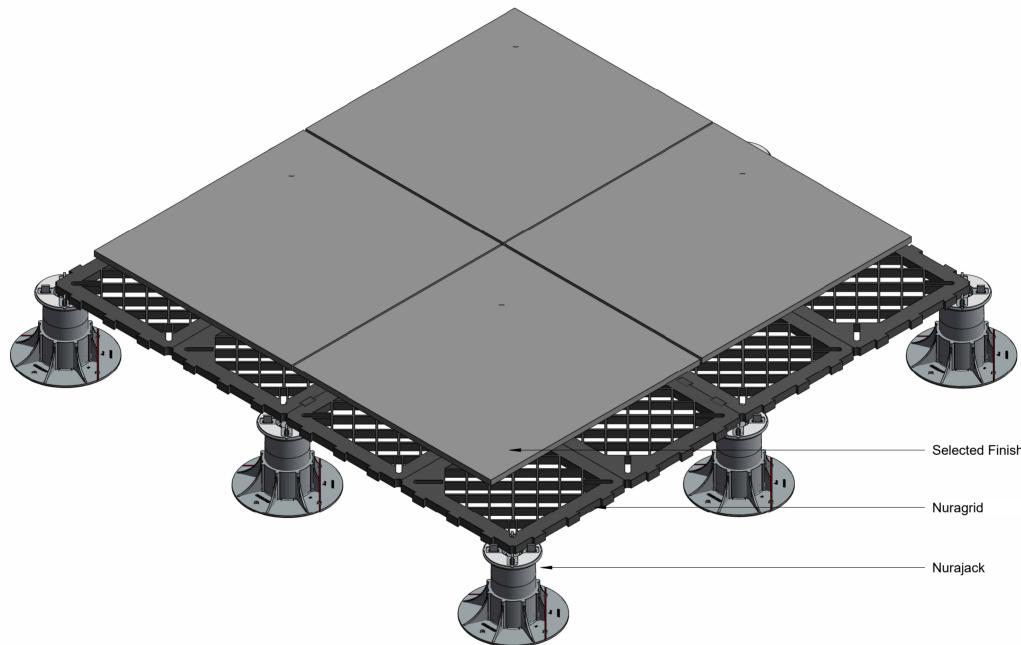

## **NURAJACK NURAGRID - ISO**

SCALE: NTS DATE: DEC 2024 PREVIOUS DWG no:-

REVISION: 1

Selected Finish (Tile, Stone, Turf)

DWG no: NJ.B3