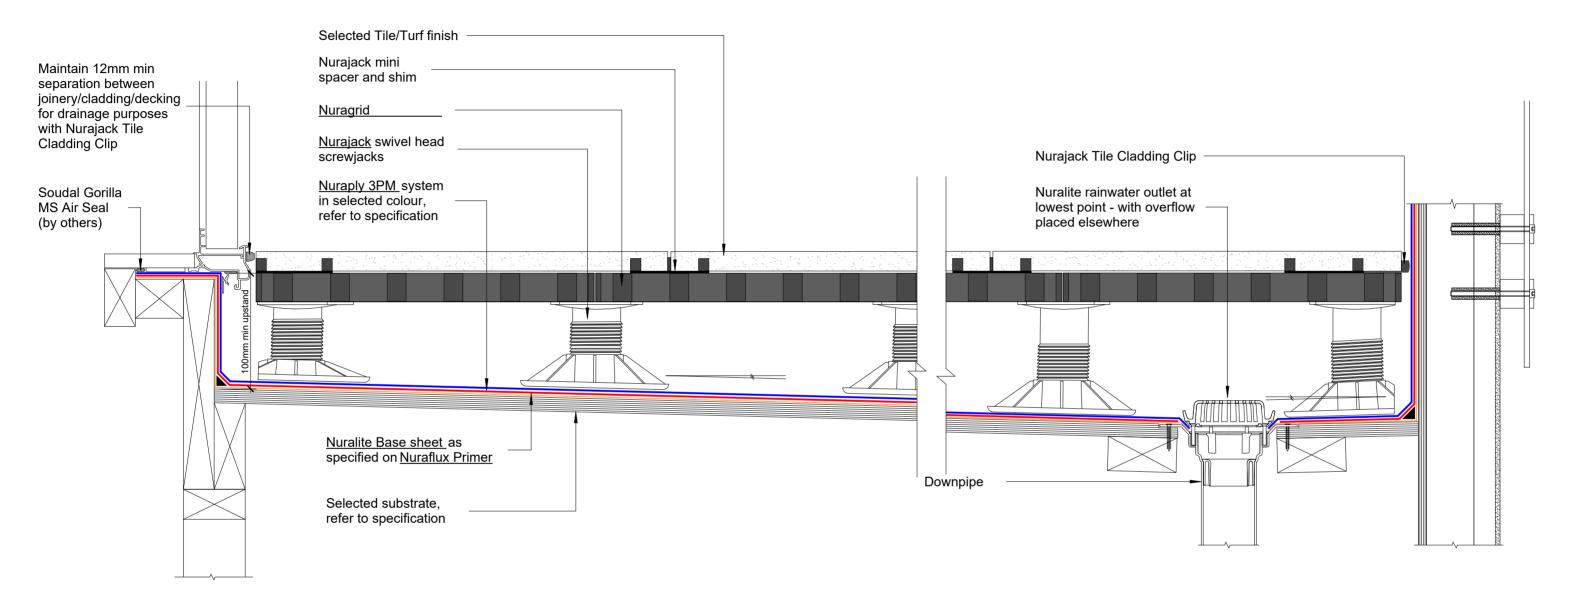

DETAIL:

## NURAJACK NURAGRID

SCALE: NTS DATE: DEC 2024 PREVIOUS DWG no:-

REVISION: 1