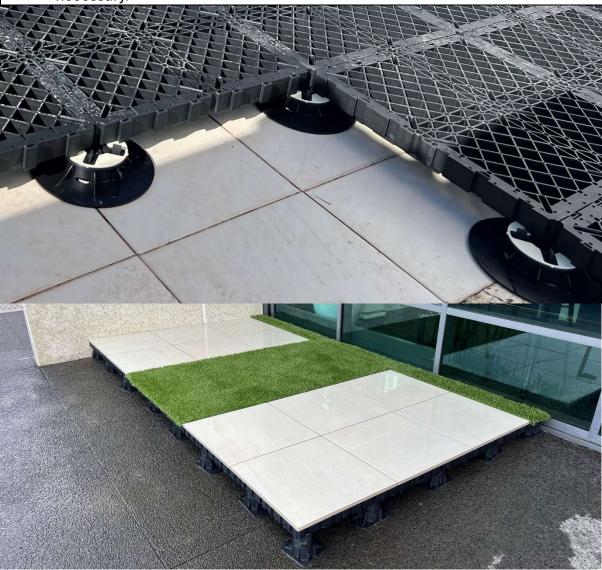

## **Nuragrid Installation Guide for Turf**

- Sweep substrate clear of debris.
  Install Nurajacks and Nuragrid as per Installation Video found <u>HERE</u>. Install additional Nurajacks in the centre of each Safety Grid as required.
- 2. Ensure Nuragrid is flat, firm and stable. Check surface with 1.8m straight edge.
- 3. Install additional Nurajacks as required.
- 4. Ensure Nuragrid layout enables outlets to be accessible for cleaning.
- 5. Roll selected turf onto Nuragrid following manufacturer's instructions.
- 6. Consider screwing perimeter of turf at recommended intervals with 10G x 30mm stainless steel wood screws.
- 7. If installing tiles/pavers, follow Nurajack Nuragrid Installation Guide for tiles/pavers.
- 8. Weight off turf with sand as per manufacturer's instructions, taking care not to allow sand onto tiled/paved areas. Precautions should be taken to minimise sand tracking to drainage outlets.
- 9. For areas with no containment, install Nurajack Tile Edge Trim with 10G x 30mm stainless steel wood screws to perimeter. Install vertical tile as necessary.